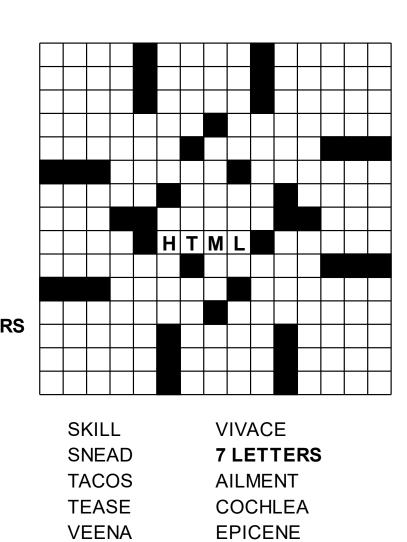

| 3 LETTERS | NCAA     |
|-----------|----------|
| AER       | NEAR     |
| ARE       | NERE     |
| DUE       | NUKE     |
| ICY       | OBER     |
| 4 LETTERS | ORNE     |
| ABET      | RHEE     |
| ACOR      | RIFF     |
| APON      | TTYL     |
| ASLE      | URAL     |
| BERA      | YART     |
| BUNT      | 5 LETTER |
| CARE      | AURIA    |
| CODD      | BOREE    |
| DADA      | CAIRD    |
| EACH      | EAGLE    |
| EAST      | EGADS    |
| ECON      | ENIAC    |
| ECRU      | FRATE    |
| ECUS      | IELTS    |
| ESSE      | IPSEC    |
| ESTH      | NOBBY    |
| FRAC      | OPALS    |
| HAAF      | PEACE    |
| HTML      | RAYON    |
| IRIE      | READE    |
| IYAR      | REIGN    |
| MOBS      | RHEIN    |
| MRNA      | RNASE    |
|           |          |

ESSENCE

MACHINA

MILEAGE

**PYRAMID** 

**TEACHER** 

TEEMING

Get more free printables at SmartPuzzleBooks.com

VITRO

CALICO

FURORE

GENDER

HOBNOB

LOITER OYSTER RAISED

**6 LETTERS** 

Get more free printables at SmartPuzzleBooks.com