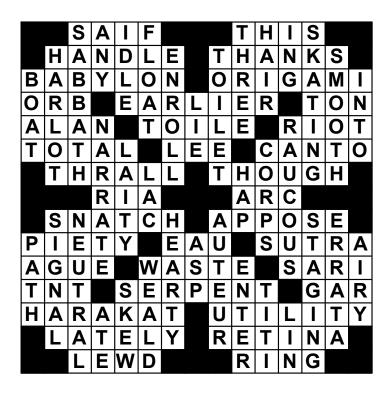

| 3 LETTERS | SAIF      |        |         |            |    |    |          |   |         |  |  |  |  |  |  |  |  |
|-----------|-----------|--------|---------|------------|----|----|----------|---|---------|--|--|--|--|--|--|--|--|
| ANY       | SARI      |        |         |            |    |    |          |   |         |  |  |  |  |  |  |  |  |
| ARC       | SKEW      |        |         |            |    |    |          |   |         |  |  |  |  |  |  |  |  |
| ASP       | THIS      |        |         |            |    |    |          |   |         |  |  |  |  |  |  |  |  |
| ATE       | TITI      |        |         |            |    |    |          |   |         |  |  |  |  |  |  |  |  |
| EAU       | 5 LETTERS |        |         |            |    |    |          |   |         |  |  |  |  |  |  |  |  |
| GAR       | CANTO     |        |         |            |    |    |          |   |         |  |  |  |  |  |  |  |  |
| HAP       | CORPS     |        |         |            |    |    |          |   |         |  |  |  |  |  |  |  |  |
| ING       | ENTER     |        | S       | N          | Α  | T  | С        | Н |         |  |  |  |  |  |  |  |  |
| LAC       | FLOAT     |        |         |            |    |    |          |   |         |  |  |  |  |  |  |  |  |
| LEE       | LAITY     |        |         |            |    |    |          |   |         |  |  |  |  |  |  |  |  |
| LIE       | PIETY     |        |         |            |    |    |          |   |         |  |  |  |  |  |  |  |  |
| LIN       | SUTRA     |        |         |            |    |    |          |   |         |  |  |  |  |  |  |  |  |
| ORB       | THREE     |        |         |            |    |    |          |   |         |  |  |  |  |  |  |  |  |
| RIA       | TOILE     |        |         |            |    |    | <u> </u> |   |         |  |  |  |  |  |  |  |  |
| TNT       | TOTAL     | SMOOTH |         |            |    |    |          |   | SABBATH |  |  |  |  |  |  |  |  |
| TON       | WASTE     |        | SNATCH  |            |    |    |          |   | SERPENT |  |  |  |  |  |  |  |  |
| 4 LETTERS | WEALD     |        | THANKS  |            |    |    |          |   | SKATING |  |  |  |  |  |  |  |  |
| AGUE      | 6 LETTERS |        | THOUGH  |            |    |    |          |   | STAGING |  |  |  |  |  |  |  |  |
| AIRY      | APPOSE    |        | THRALL  |            |    |    |          |   | UTILITY |  |  |  |  |  |  |  |  |
| ALAN      | AUTEUR    |        | TC      | OIL        | ΕT |    |          |   |         |  |  |  |  |  |  |  |  |
| BOAT      | ENROLL    |        | 7       | LE         | TT | EF | RS       |   |         |  |  |  |  |  |  |  |  |
| HAIR      | ERRATA    |        | BABYLON |            |    |    |          |   |         |  |  |  |  |  |  |  |  |
| IDLE      | HANDLE    |        | EARLIER |            |    |    |          |   |         |  |  |  |  |  |  |  |  |
| INTO      | HARLOT    |        | HARAKAT |            |    |    |          |   |         |  |  |  |  |  |  |  |  |
| LEWD      | HEARTY    |        | NARRATE |            |    |    |          |   |         |  |  |  |  |  |  |  |  |
| PATH      | LATELY    |        | NEUTRAL |            |    |    |          |   |         |  |  |  |  |  |  |  |  |
| RING      | RETINA    |        | ORIGAMI |            |    |    |          |   |         |  |  |  |  |  |  |  |  |
| RIOT      | SIGNAL    |        | RA      | <b>4</b> U | CO | US | 3        |   |         |  |  |  |  |  |  |  |  |