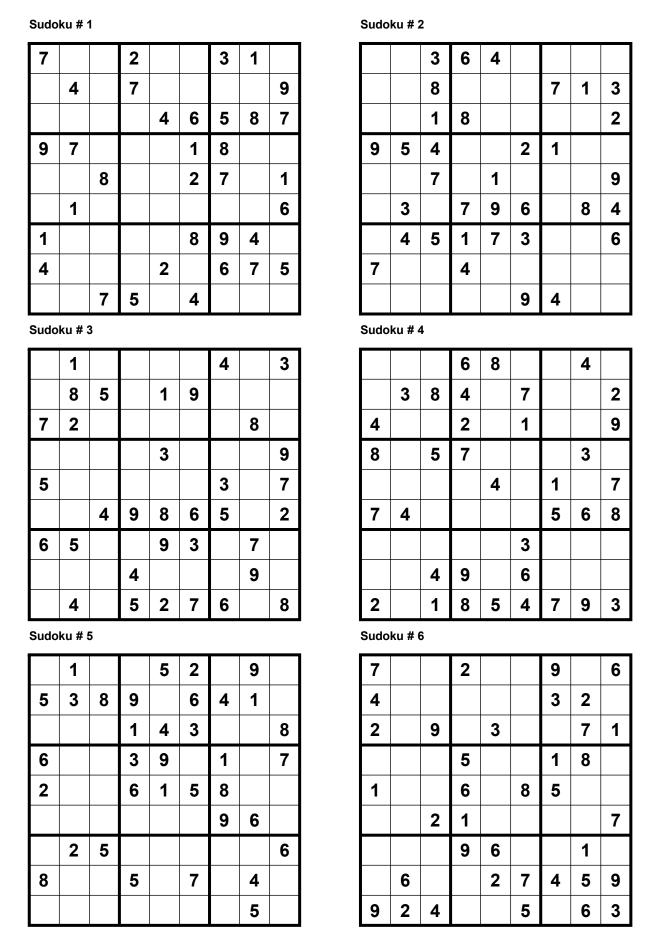

| 7 | 6 | 9 | 2 | 8 | 5 | 3 | 1 | 4 |
|---|---|---|---|---|---|---|---|---|
| 8 | 4 | 5 | 7 | 1 | 3 | 2 | 6 | 9 |
| 3 | 2 | 1 | 9 | 4 | 6 | 5 | 8 | 7 |
| 9 | 7 | 4 | 6 | 5 | 1 | 8 | 2 | 3 |
| 6 | 3 | 8 | 4 | 9 | 2 | 7 | 5 | 1 |
| 5 | 1 | 2 | 8 | 3 | 7 | 4 | 9 | 6 |
| 1 | 5 | 6 | 3 | 7 | 8 | 9 | 4 | 2 |
| 4 | 8 | 3 | 1 | 2 | 9 | 6 | 7 | 5 |
| • | _ | 7 | - |   | 4 | 4 | 2 |   |

| Sudo | ku # 2 | 2 solu | ition |   |   |   |   |   |
|------|--------|--------|-------|---|---|---|---|---|
| 2    | 7      | 3      | 6     | 4 | 1 | 8 | 9 | 5 |
| 4    | 6      | 8      | 9     | 2 | 5 | 7 | 1 | 3 |
| 5    | 9      | 1      | 8     | 3 | 7 | 6 | 4 | 2 |
| 9    | 5      | 4      | 3     | 8 | 2 | 1 | 6 | 7 |
| 6    | 8      | 7      | 5     | 1 | 4 | 2 | 3 | 9 |
| 1    | 3      | 2      | 7