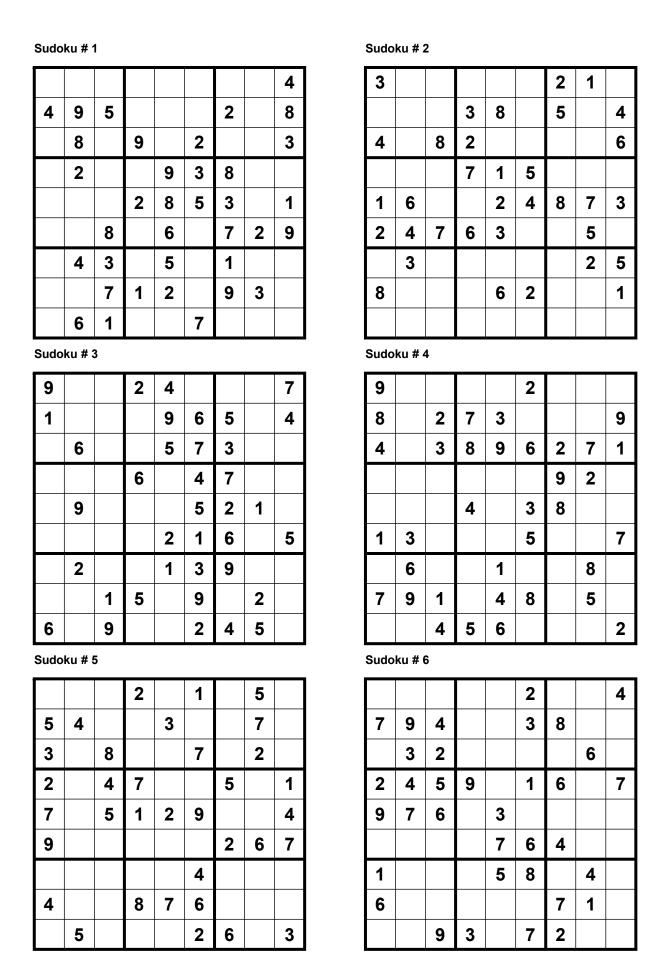

| Sudoku # 1 solution |   |   |   |   |   |   |   |   |  |  |
|---------------------|---|---|---|---|---|---|---|---|--|--|
| 3                   | 1 | 2 | 5 | 7 | 8 | 6 | 9 | 4 |  |  |
| 4                   | 9 | 5 | 3 | 1 | 6 | 2 | 7 | 8 |  |  |
| 7                   | 8 | 6 | 9 | 4 | 2 | 5 | 1 | 3 |  |  |
| 1                   | 2 | 4 | 7 | 9 | 3 | 8 | 6 | 5 |  |  |
| 6                   | 7 | 9 | 2 | 8 | 5 | 3 | 4 | 1 |  |  |
| 5                   | 3 | 8 | 4 | 6 | 1 | 7 | 2 | 9 |  |  |
| 2                   | 4 | 3 | 6 | 5 | 9 | 1 | 8 | 7 |  |  |
| 8                   | 5 | 7 | 1 | 2 | 4 | 9 | 3 | 6 |  |  |

| Sudo | Sudoku # 2 solution |   |   |   |   |   |   |   |  |  |
|------|---------------------|---|---|---|---|---|---|---|--|--|
| 3    | 5                   | 6 | 4 | 7 | 9 | 2 | 1 | 8 |  |  |
| 7    | 1                   | 2 | 3 | 8 | 6 | 5 | 9 | 4 |  |  |
| 4    | 9                   | 8 | 2 | 5 | 1 | 7 | 3 | 6 |  |  |
| 9    | 8                   | 3 | 7 | 1 | 5 | 4 | 6 | 2 |  |  |
| 1    | 6                   | 5 | 9 | 2 | 4 | 8 | 7 | 3 |  |  |
| 2    | 4                   | 7 | 6 | 3 | 8 | 1 | 5 | 9 |  |  |
| 6    | 3                   | 1 | 8 | 4 | 7 | 9 | 2 | 5 |  |  |
| 8    | 7                   | 9 | 5 | 6 | 2 | 3 | 4 | 1 |  |  |
| 5    | 2                   | 4 | 1 | 9 | 3 | 6 | 8 | 7 |  |  |

| 5 | 6                               | 4                                             | 7                                                           | 9                                                                         | 2                                                                                       | 1                                                                                                     | 8                                                                                                                   |
|---|---------------------------------|-----------------------------------------------|-------------------------------------------------------------|---------------------------------------------------------------------------|-----------------------------------------------------------------------------------------|-------------------------------------------------------------------------------------------------------|---------------------------------------------------------------------------------------------------------------------|
| 1 | 2                               | 3                                             | 8                                                           | 6                                                                         | 5                                                                                       | 9                                                                                                     | 4                                                                                                                   |
| 9 | 8                               | 2                                             | 5                                                           | 1                                                                         | 7                                                                                       | 3                                                                                                     | 6                                                                                                                   |
| 8 | 3                               | 7                                             | 1                                                           | 5                                                                         | 4                                                                                       | 6                                                                                                     | 2                                                                                                                   |
| 6 | 5                               | 9                                             | 2                                                           | 4                                                                         | 8                                                                                       | 7                                                                                                     | 3                                                                                                                   |
| 4 | 7                               | 6                                             | 3                                                           | 8                                                                         | 1                                                                                       | 5                                                                                                     | 9                                                                                                                   |
| 3 | 1                               | 8                                             | 4                                                           | 7                                                                         | 9                                                                                       | 2                                                                                                     | 5                                                                                                                   |
| 7 | 9                               | 5                                             | 6                                                           | 2                                                                         | 3                                                                                       | 4                                                                                                     | 1                                                                                                                   |
| 2 | 4                               | 1                                             | 9                                                           | 3                                                                         | 6                                                                                       | 8                                                                                                     | 7                                                                                                                   |
|   | 1<br>9<br>8<br>6<br>4<br>3<br>7 | 1 2<br>9 8<br>8 3<br>6 5<br>4 7<br>3 1<br>7 9 | 1 2 3<br>9 8 2<br>8 3 7<br>6 5 9<br>4 7 6<br>3 1 8<br>7 9 5 | 1 2 3 8<br>9 8 2 5<br>8 3 7 1<br>6 5 9 2<br>4 7 6 3<br>3 1 8 4<br>7 9 5 6 | 1 2 3 8 6<br>9 8 2 5 1<br>8 3 7 1 5<br>6 5 9 2 4<br>4 7 6 3 8<br>3 1 8 4 7<br>7 9 5 6 2 | 1 2 3 8 6 5<br>9 8 2 5 1 7<br>8 3 7 1 5 4<br>6 5 9 2 4 8<br>4 7 6 3 8 1<br>3 1 8 4 7 9<br>7 9 5 6 2 3 | 1 2 3 8 6 5 9<br>9 8 2 5 1 7 3<br>8 3 7 1 5 4 6<br>6 5 9 2 4 8 7<br>4 7 6 3 8 1 5<br>3 1 8 4 7 9 2<br>7 9 5 6 2 3 4 |

| 9 | 5 | 3 | 2 | 4 | 8 | 1 | 6 | 7 |
|---|---|---|---|---|---|---|---|---|
| 1 | 7 | 2 | 3 | 9 | 6 | 5 | 8 | 4 |
| 8 | 6 | 4 | 1 | 5 | 7 | 3 | 9 | 2 |
| 2 | 1 | 5 | 6 | 8 | 4 | 7 | 3 | 9 |
| 4 | 9 | 6 | 7 | 3 | 5 | 2 | 1 | 8 |
| 3 | 8 | 7 | 9 | 2 | 1 | 6 | 4 | 5 |
| 5 | 2 | 8 | 4 | 1 | 3 | 9 | 7 | 6 |
| 7 | 4 | 1 | 5 | 6 | 9 | 8 | 2 | 3 |
| 6 | 3 | 9 | 8 | 7 | 2 | 4 | 5 | 1 |

| Sudoku # 4 solution |   |   |   |   |   |   |   |   |  |  |  |
|---------------------|---|---|---|---|---|---|---|---|--|--|--|
| 9                   | 7 | 6 | 1 | 5 | 2 | 4 | 3 | 8 |  |  |  |
| 8                   | 1 | 2 | 7 | 3 | 4 | 5 | 6 | 9 |  |  |  |
| 4                   | 5 | 3 | 8 | 9 | 6 | 2 | 7 | 1 |  |  |  |
| 5                   | 4 | 7 | 6 | 8 | 1 | 9 | 2 | 3 |  |  |  |
| 6                   | 2 | 9 | 4 | 7 | 3 | 8 | 1 | 5 |  |  |  |
| 1                   | 3 | 8 | 9 | 2 | 5 | 6 | 4 | 7 |  |  |  |
| 2                   | 6 | 5 | 3 | 1 | 9 | 7 | 8 | 4 |  |  |  |
| 7                   | 9 | 1 | 2 | 4 | 8 | 3 | 5 | 6 |  |  |  |
| 3                   | 8 | 4 | 5 | 6 | 7 | 1 | 9 | 2 |  |  |  |

| Sudo | Sudoku # 5 solution |   |   |   |   |   |   |   |  |  |  |
|------|---------------------|---|---|---|---|---|---|---|--|--|--|
| 6    | 7                   | 9 | 2 | 4 | 1 | 3 | 5 | 8 |  |  |  |
| 5    | 4                   | 2 | 6 | 3 | 8 | 1 | 7 | 9 |  |  |  |
| 3    | 1                   | 8 | 5 | 9 | 7 | 4 | 2 | 6 |  |  |  |
| 2    | 8                   | 4 | 7 | 6 | 3 | 5 | 9 | 1 |  |  |  |
| 7    | 6                   | 5 | 1 | 2 | 9 | 8 | 3 | 4 |  |  |  |
| 9    | 3                   | 1 | 4 | 8 | 5 | 2 | 6 | 7 |  |  |  |
| 1    | 9                   | 6 | 3 | 5 | 4 | 7 | 8 | 2 |  |  |  |
| 4    | 2                   | 3 | 8 | 7 | 6 | 9 | 1 | 5 |  |  |  |
| 8    | 5                   | 7 | 9 | 1 | 2 | 6 | 4 | 3 |  |  |  |

| Sudoku # 6 solution |   |   |   |   |   |   |   |   |  |
|---------------------|---|---|---|---|---|---|---|---|--|
| 5                   | 6 | 1 | 8 | 9 | 2 | 3 | 7 | 4 |  |
| 7                   | 9 | 4 | 1 | 6 | 3 | 8 | 2 | 5 |  |
| 8                   | 3 | 2 | 7 | 4 | 5 | 1 | 6 | 9 |  |
| 2                   | 4 | 5 | 9 | 8 | 1 | 6 | 3 | 7 |  |
| 9                   | 7 | 6 | 2 | 3 | 4 | 5 | 8 | 1 |  |
| 3                   | 1 | 8 | 5 | 7 | 6 | 4 | 9 | 2 |  |
| 1                   | 2 | 7 | 6 | 5 | 8 | 9 | 4 | 3 |  |
| 6                   | 5 | 3 | 4 | 2 | 9 | 7 | 1 | 8 |  |
| 4                   | 8 | 9 | 3 | 1 | 7 | 2 | 5 | 6 |  |