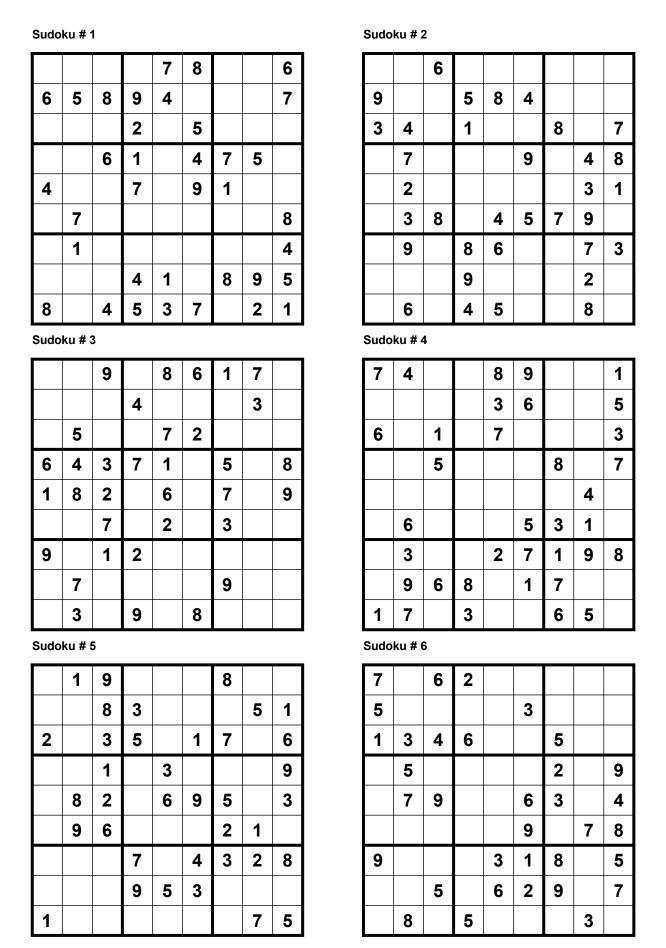

| Sudo | ku# | 1 solu | ition |   |   |   |   |   |
|------|-----|--------|-------|---|---|---|---|---|
| 2    | 4   | 9      | 3     | 7 | 8 | 5 | 1 | 6 |
| 6    | 5   | 8      | 9     | 4 | 1 | 2 | 3 | 7 |
| 7    | 3   | 1      | 2     | 6 | 5 | 4 | 8 | 9 |
| 9    | 2   | 6      | 1     | 8 | 4 | 7 | 5 | 3 |
| 4    | 8   | 3      | 7     | 5 | 9 | 1 | 6 | 2 |
| 1    | 7   | 5      | 6     | 2 | 3 | 9 | 4 | 8 |
| 5    | 1   | 2      | 8     | 9 | 6 | 3 | 7 | 4 |

|   | Sı |
|---|----|
| 6 |    |
| 7 |    |
| 9 |    |
| 3 |    |
| 2 |    |
| 8 |    |
| 4 |    |
| 5 |    |
| 1 | Г  |

| Sudoku # 2 solution |   |   |   |   |   |   |   |   |  |
|---------------------|---|---|---|---|---|---|---|---|--|
| 8                   | 5 | 6 | 7 | 2 | 3 | 9 | 1 | 4 |  |
| 9                   | 1 | 7