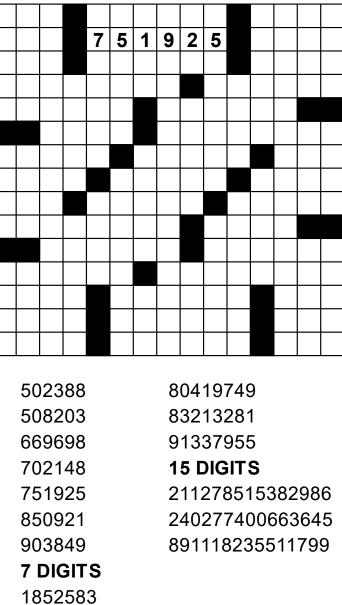

| 3 DIGITS | 8965     |          |  |  |  |  |  |
|----------|----------|----------|--|--|--|--|--|
|          | 8999     |          |  |  |  |  |  |
| 269      |          | 7        |  |  |  |  |  |
| 412      | 9201     |          |  |  |  |  |  |
| 462      | 9238     |          |  |  |  |  |  |
| 488      | 9615     |          |  |  |  |  |  |
| 531      | 5 DIGITS |          |  |  |  |  |  |
| 643      | 16091    |          |  |  |  |  |  |
| 711      | 17645    |          |  |  |  |  |  |
| 824      | 30597    |          |  |  |  |  |  |
| 941      | 49783    |          |  |  |  |  |  |
| 955      | 52398    |          |  |  |  |  |  |
| 4 DIGITS | 62252    |          |  |  |  |  |  |
| 0466     | 62532    |          |  |  |  |  |  |
| 0712     | 64134    |          |  |  |  |  |  |
| 0899     | 66889    |          |  |  |  |  |  |
| 2894     | 75257    | 502388   |  |  |  |  |  |
| 3039     | 78483    | 508203   |  |  |  |  |  |
| 3630     | 85381    | 669698   |  |  |  |  |  |
| 3662     | 85547    | 702148   |  |  |  |  |  |
| 3988     | 6 DIGITS | 751925   |  |  |  |  |  |
| 4179     | 127625   | 850921   |  |  |  |  |  |
| 4886     | 136747   | 903849   |  |  |  |  |  |
| 5238     | 247882   | 7 DIGITS |  |  |  |  |  |
| 5651     | 347707   | 1852583  |  |  |  |  |  |
| 6070     | 353485   | 2773027  |  |  |  |  |  |
| 7128     | 447297   | 8 DIGITS |  |  |  |  |  |
| 7708     | 450279   | 13729385 |  |  |  |  |  |
| 8629     | 458678   | 25856438 |  |  |  |  |  |
| 8693     | 499273   | 55998164 |  |  |  |  |  |
|          |          |          |  |  |  |  |  |

| 4 | 6 | 2 |   | 2 | 4 | 7 | 8 | 8 | 2 |   | 9 | 2 | 3 | 8 |
|---|---|---|---|---|---|---|---|---|---|---|---|---|---|---|
| 9 | 4 | 1 |   | 7 | 5 | 1 | 9 | 2 | 5 |   | 0 | 4 | 6 | 6 |
| 7 | 1 | 1 |   | 7 | 0 | 2 | 1 | 4 | 8 |   | 3 | 0 | 3 | 9 |
| 8 | 3 | 2 | 1 | 3 | 2 | 8 | 1 |   | 5 | 0 | 8 | 2 | 0 | 3 |
| 3 | 4 | 7 | 7 | 0 | 7 |   | 1 | 3 | 6 | 7 | 4 | 7 |   |   |
|   |   | 8 | 6 | 2 | 9 |   | 8 | 0 | 4 | 1 | 9 | 7 | 4 | 9 |
| 8 | 5 | 5 | 4 | 7 |   | 6 | 2 | 5 | 3 | 2 |   | 4 | 1 | 2 |
| 9 | 6 | 1 | 5 |   | 5 | 2 | 3 | 9 | 8 |   | 6 | 0 | 7 | 0 |
| 9 | 5 | 5 |   | 7 | 5 | 2 | 5 | 7 |   | 1 | 6 | 0 | 9 | 1 |
| 9 | 1 | 3 | 3 | 7 | 9 | 5 | 5 |   | 4 | 8 | 8 | 6 |   |   |
|   |   | 8 | 5 | 0 | 9 | 2 | 1 |   | 4 | 5 | 8 | 6 | 7 | 8 |
| 5 | 0 | 2 | 3 | 8 | 8 |   | 1 | 3 | 7 | 2 | 9 | 3 | 8 | 5 |
| 2 | 8 | 9 | 4 |   | 1 | 2 | 7 | 6 | 2 | 5 |   | 6 | 4 | 3 |
| 3 | 9 | 8 | 8 |   | 6 | 6 | 9 | 6 | 9 | 8 |   | 4 | 8 | 8 |
| 8 | 9 | 6 | 5 |   | 4 | 9 | 9 | 2 | 7 | 3 |   | 5 | 3 | 1 |