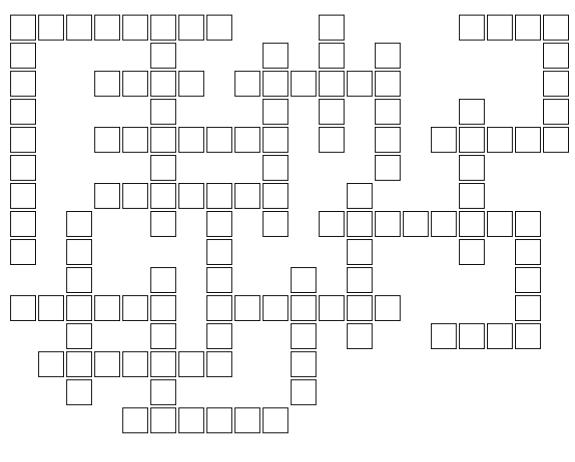

| 4 DIGITS | 206234   | 6586788   |
|----------|----------|-----------|
| 3016     | 435198   | 9317945   |
| 4442     | 540247   | 8 DIGITS  |
| 7389     | 650068   | 14748679  |
| 5 DIGITS | 771558   | 57319885  |
| 35940    | 987283   | 88818125  |
| 37211    | 7 DIGITS | 9 DIGITS  |
| 61460    | 0088370  | 578919362 |
| 67847    | 0970960  |           |
| 84319    | 2757240  |           |
| 92042    | 3526087  |           |
| 6 DIGITS | 5851476  |           |

| 5 | 7 | 3 | 1 | 9 | 8 | 8 | 5 |   |   |   | 3 |   |   |   |   | 3 | 0 | 1 | 6 |
|---|---|---|---|---|---|---|---|---|---|---|---|---|---|---|---|---|---|---|---|
| 7 |   |   |   |   | 8 |   |   |   | 0 |   | 7 |   | 8 |   |   |   |   |   | 1 |
| 8 |   |   | 7 | 3 | 8 | 9 |   | 2 | 0 | 6 | 2 | 3 | 4 |   |   |   |   |   | 4 |
| 9 |   |   |   |   | 1 |   |   |   | 8 |   | 1 |   | 3 |   |   | 6 |   |   | 6 |
| 1 |   |   | 6 | 5 | 8 | 6 | 7 | 8 | 8 |   | 1 |   | 1 |   | 3 | 5 | 9 | 4 | 0 |
| 9 |   |   |   |   | 1 |   |   |   | 3 |   |   |   | 9 |   |   | 0 |   |   |   |
| 3 |   |   | 3 | 5 | 2 | 6 | 0 | 8 | 7 |   |   | 5 |   |   |   | 0 |   |   |   |
| 6 |   | 5 |   |   | 5 |   | 9 |   | 0 |   | 1 | 4 | 7 | 4 | 8 | 6 | 7 | 9 |   |
| 2 |   | 8 |   |   |   |   | 7 |   |   |   |   | 0 |   |   |   | 8 |   | 2 |   |
|   |   | 5 |   |   | 9 |   | 0 |   |   | 6 |   | 2 |   |   |   |   |   | 0 |   |
| 7 | 7 | 1 | 5 | 5 | 8 |   | 9 | 3 | 1 | 7 | 9 | 4 | 5 |   |   |   |   | 4 |   |
|   |   | 4 |   |   | 7 |   | 6 |   |   | 8 |   | 7 |   |   | 4 | 4 | 4 | 2 |   |
|   | 2 | 7 | 5 | 7 | 2 | 4 | 0 |   |   | 4 |   |   |   |   |   |   |   |   |   |
|   |   | 6 |   |   | 8 |   |   |   |   | 7 |   |   |   |   |   |   |   |   |   |
|   |   |   |   | 4 | 3 | 5 | 1 | 9 | 8 |   |   |   |   |   |   |   |   |   |   |