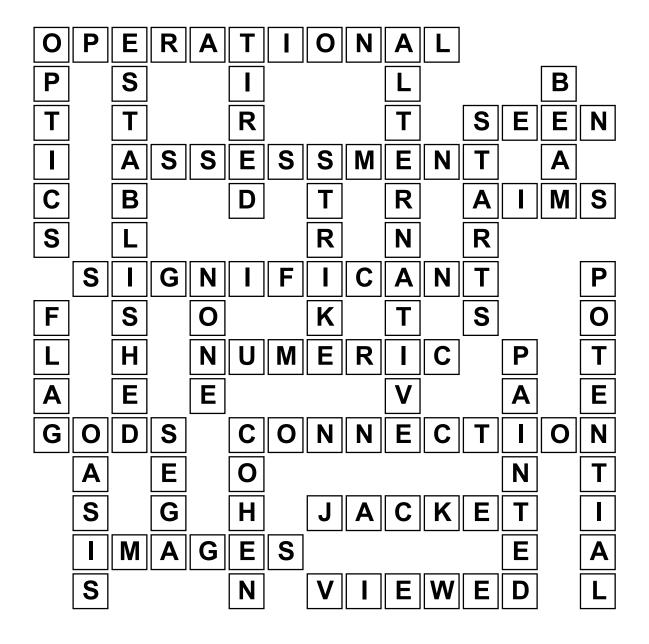

| 4 LETTERS        | <b>6 LETTERS</b> | <b>10 LETTERS</b> |
|------------------|------------------|-------------------|
| AIMS             | IMAGES           | ASSESSMENT        |
| BEAM             | JACKET           | CONNECTION        |
| FLAG             | OPTICS           | 11 LETTERS        |
| GODS             | STARTS           | ALTERNATIVE       |
| NONE             | STRIKE           | ESTABLISHED       |
| SEEN             | VIEWED           | OPERATIONAL       |
| SEGA             | 7 LETTERS        | SIGNIFICANT       |
| <b>5 LETTERS</b> | NUMERIC          |                   |
| COHEN            | PAINTED          |                   |
| OASIS            | 9 LETTERS        |                   |
| TIRED            | POTENTIAL        |                   |
|                  |                  |                   |